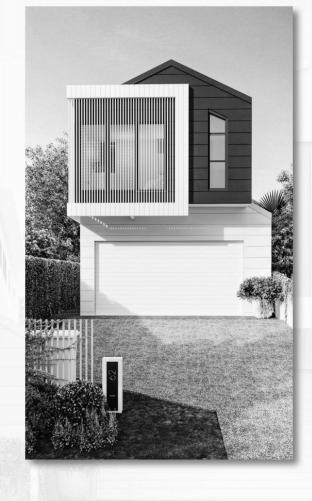

## 60 BROOKS (LOT 1)

With a total floor area of 284m², these luxury homes have an immense amount of space internally, as well as an outdoor alfresco area with a pool. Hosting 5 bedrooms, 3 bathrooms, and space for 2 car spaces, this home has the space for a full family, as well as space for entertaining. With high-end finishes and touches, each home is being built for luxury living.

# 62 BROOKS (LOT 2)

With a total floor area of 284m², these luxury homes have an immense amount of space internally, as well as an outdoor alfresco area with a pool. Hosting 5 bedrooms, 3 bathrooms, and space for 2 car spaces, this home has the space for a full family, as well as space for entertaining. With high-end finishes and touches, each home is being built for luxury living.