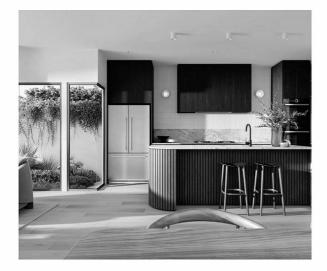

## 60 BROOKS (LOT 1)

With a total floor area of 284m², these luxury homes have an immense amount of space internally, as well as an outdoor alfresco area with a pool. Hosting 5 bedrooms, 3 bathrooms, and space for 2 car spaces, this home has the space for a full family, as well as space for entertaining. With high-end finishes and touches, each home is being built for luxury living.

# 62 BROOKS (LOT 2)

With a total floor area of 284m², these luxury homes have an immense amount of space internally, as well as an outdoor alfresco area with a pool. Hosting 5 bedrooms, 3 bathrooms, and space for 2 car spaces, this home has the space for a full family, as well as space for entertaining. With high-end finishes and touches, each home is being built for luxury living.