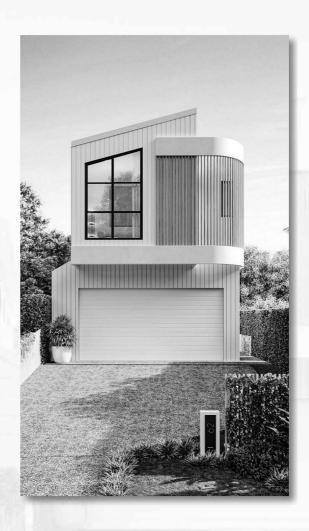

## 60 BROOKS (LOT 1)

With a total floor area of 284m², these luxury homes have an immense amount of space internally, as well as an outdoor alfresco area with a pool. Hosting 5 bedrooms, 3 bathrooms, and space for 2 car spaces, this home has the space for a full family, as well as space for entertaining. With high-end finishes and touches, each home is being built for luxury living.

# 62 BROOKS (LOT 2)

With a total floor area of 284m², these luxury homes have an immense amount of space internally, as well as an outdoor alfresco area with a pool. Hosting 5 bedrooms, 3 bathrooms, and space for 2 car spaces, this home has the space for a full family, as well as space for entertaining. With high-end finishes and touches, each home is being built for luxury living.